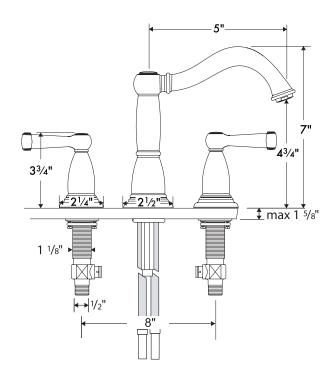

#### **Installation Notes**

- Requires ½" supply lines
- Hole sizes in mounting surface: valves 11/4", spout 1 3/8"
- Max. mounting surface thickness: 1 5/8"